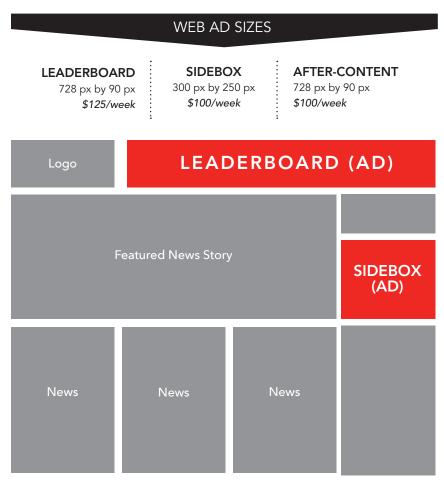

# - ADVERTISE ONLINE -

Visit our website at <u>martlet.ca</u> to view our full range of content.

Side box and Leaderboard ads are seen across all pages.

*Sidebox ad* — Rotates on a two-way basis with each page view.

*Leaderboard ad* — An exclusive spot with no shared rotation.

After-content ad — An exclusive spot with no shared rotation. Appears at the end of article pages.